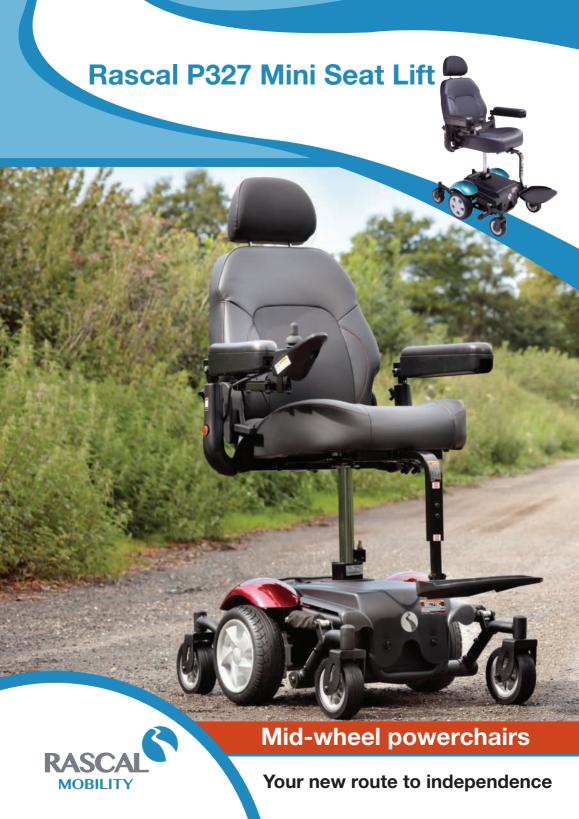

## Rascal P327 Mini Seat Lift

## Main Features:

- 7.5 inch column lift
- Full suspension
- Outstanding manoeuvrability
- Flip-up fully adjustable armrests
- Swing-away joystick
- Convenient joystick charging port
- Adjustable Captain's seat
- Flip-up footplate
- Dual density, puncture resistant drive wheels for maximum comfort on the move
- Maximum floor to seat height when fully elevated - 75 cm / 29.5"

## **Rascal P327 Mini Seat Lift Profile:**

The Rascal P327 Mini Seat Lift is a medium-duty 4 mph Mid-Wheel Drive powerchair suitable for indoor/outdoor usage, where space is restricted & with durable full suspension. The P327 Mini Seat Lift has a range of up to 22 miles and delivers great performance with 34Ah batteries. This model includes a comfortable Captain's seat with a 7.5" column lift which delivers a smooth lift action and reaches a maximum floor to seat height of 75 cm when fully elevated.